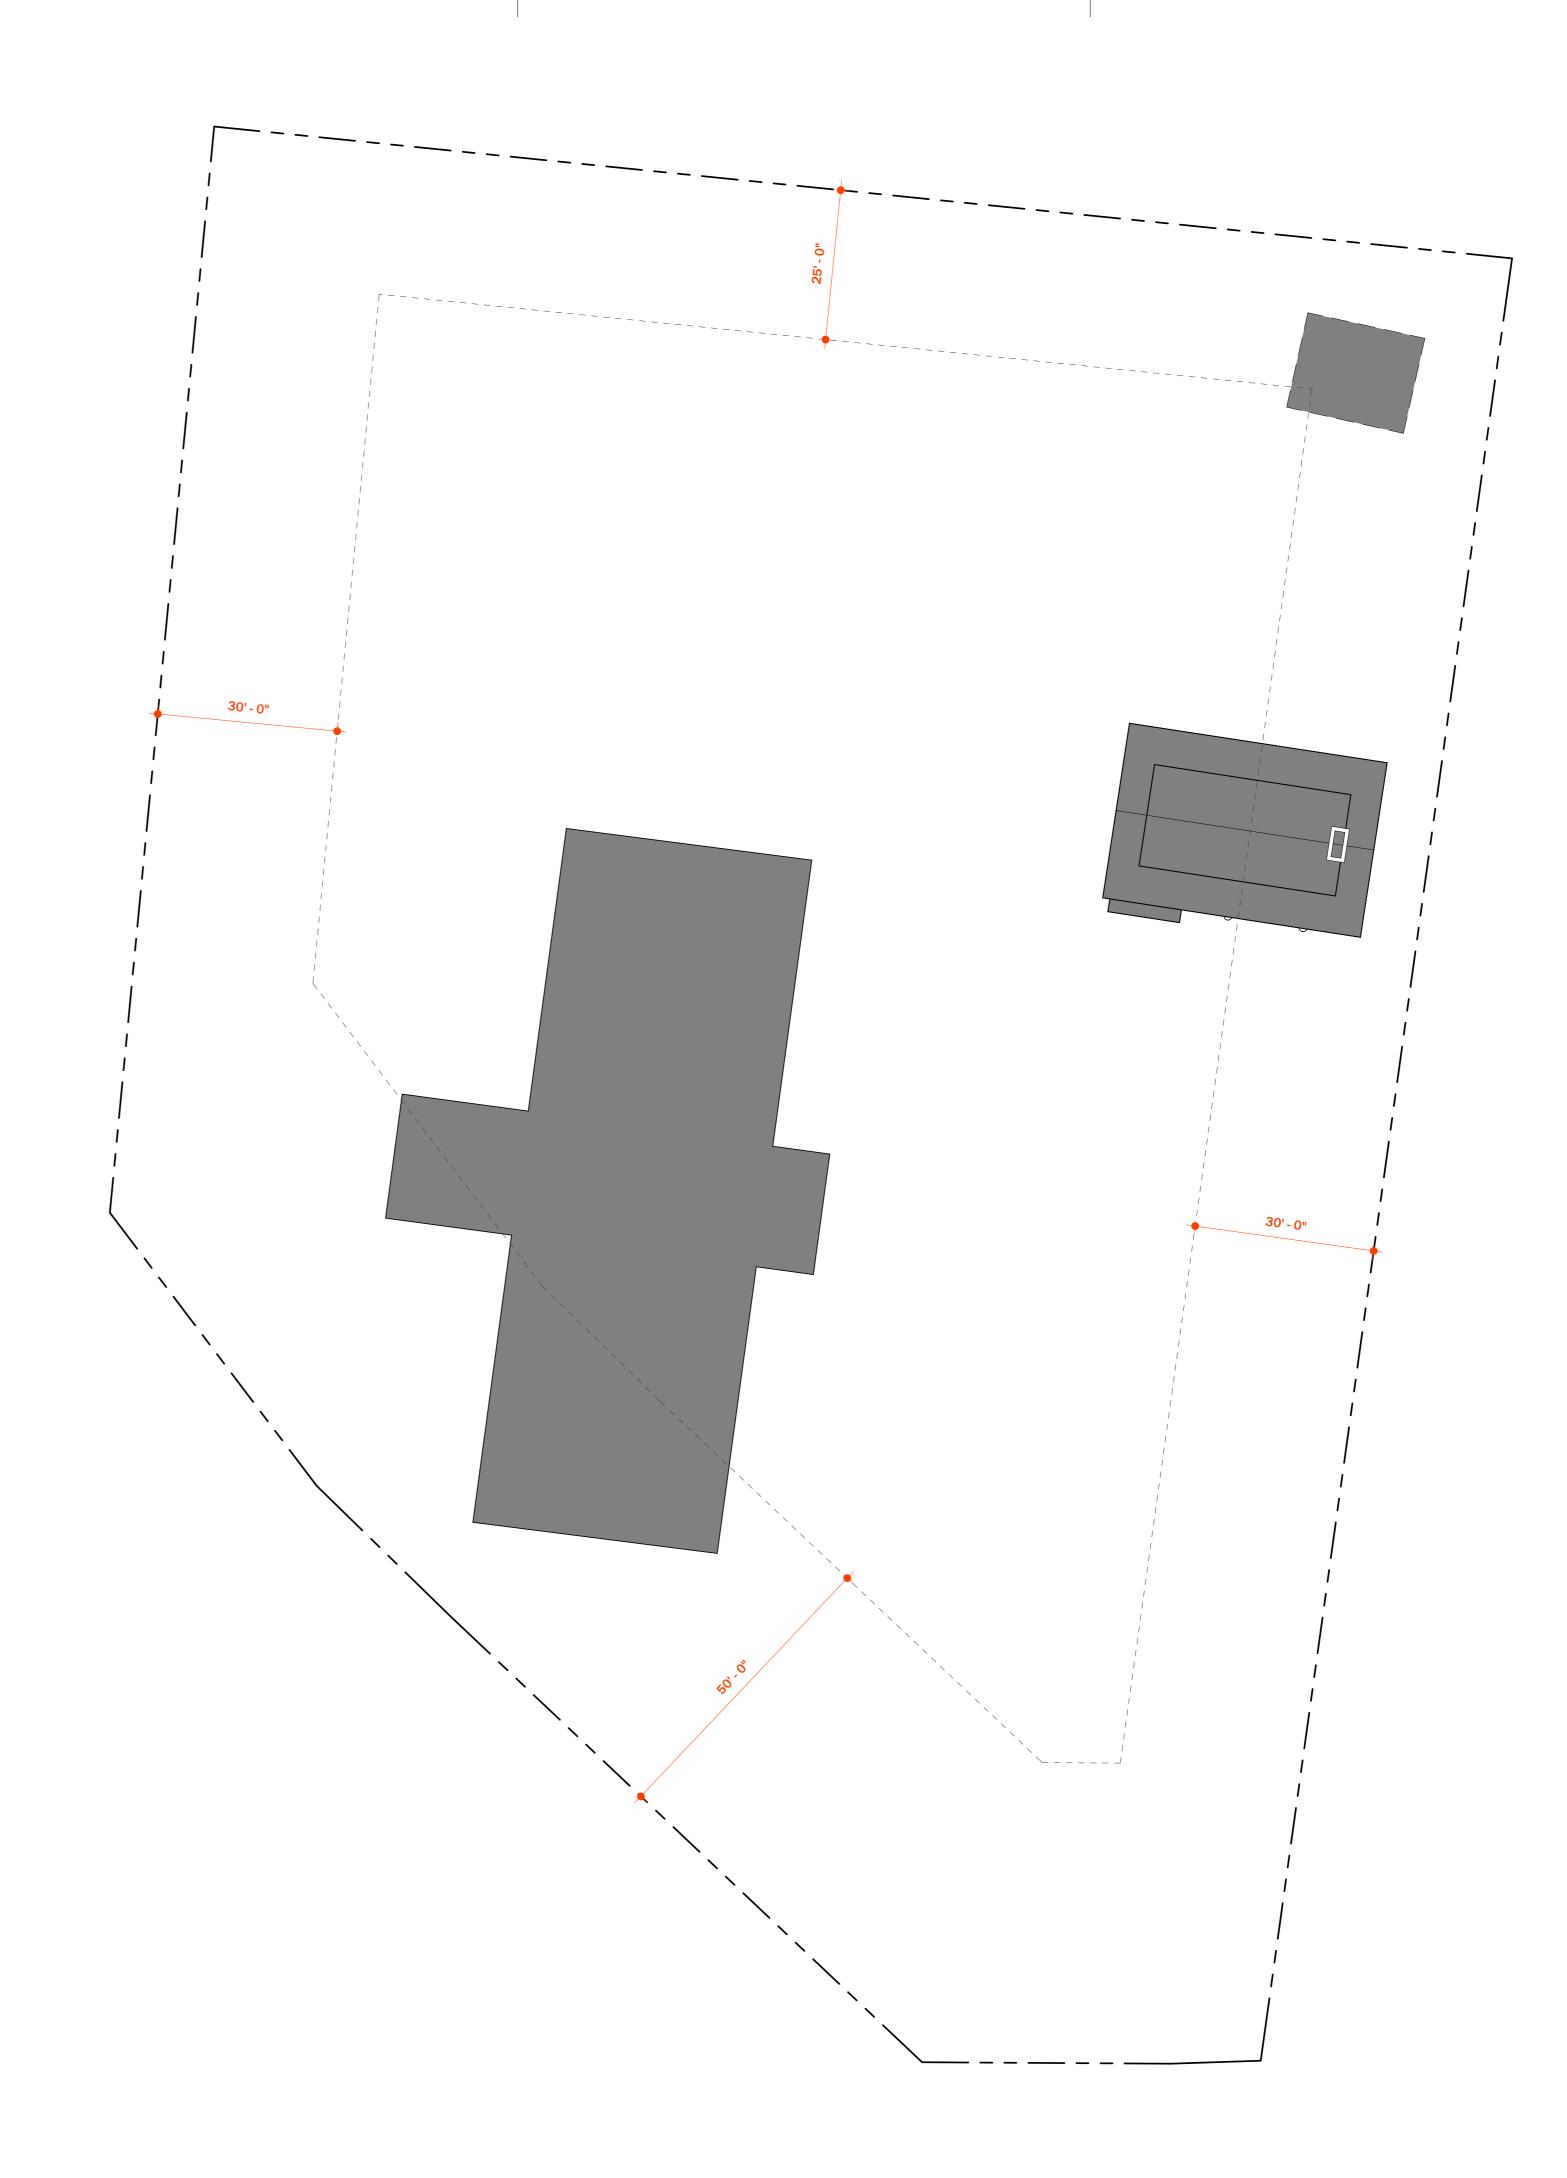

## Site Plan

| Project number | 2024.11    |
|----------------|------------|
| Date           | 02.26.2025 |
| Drawn by       | MB         |
| Checked by     | MB         |

C101

ale 1/16" = 1'-0"