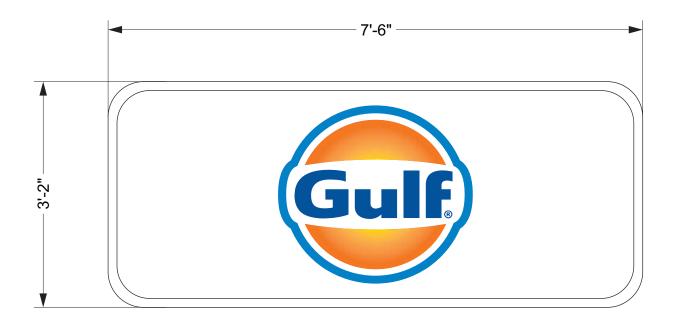

Permit Pack

BIG RED ROOSTER FLOW

2 Northfield Plaza, Ste 250
Northfield, IL 60093

P: (847) 441-1818 F: (847) 592-956

QTY: 2

**FRONT VIEW** 

**SIDE VIEW** 

| Project Name | Facility # | Customer | Created by | Permit Pack                                         |
|--------------|------------|----------|------------|-----------------------------------------------------|
| GULF         | 092054955  | GULF     |            | BIG RED ROOSTER FLOW                                |
| Revision #   | Date       | Scale    | Page #     | 2 Northfield Plaza, Ste 250<br>Northfield, IL 60093 |
| R1           | 12_06_2019 | NA       |            | P: (847) 441-1818 F: (847) 592-9564                 |