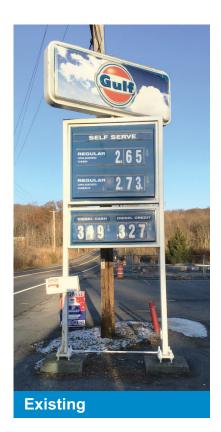

- Reface and add new internal LED's on the Gulf logo cabinet and pricers.
- Add new 12" LED digits to 2 product pricer.
- Reface second pricer and add new 12" digits. (Diesel Cash)

| Project Name | Facility # | Customer | Created by |
|--------------|------------|----------|------------|
| GULF         | 092054955  | GULF     |            |
| Revision #   | Date       | Scale    | Page #     |
| R1           | 12_06_2019 | NA       |            |