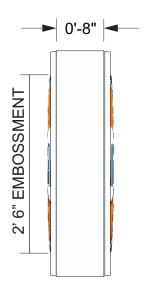

Permit Pack

BIG RED ROOSTER FLOW

2 Northfield Plaza, Ste 250
Northfield, IL 60093

P: (847) 441-1818 F: (847) 592-956

QTY: 2

**FRONT VIEW** 

**SIDE VIEW** 

| Project Name | Facility # | Customer | Created by | Permit Pack                                         |
|--------------|------------|----------|------------|-----------------------------------------------------|
| GULF         | 092054955  | GULF     |            | BIG RED ROOSTER FLOW                                |
| Revision #   | Date       | Scale    | Page #     | 2 Northfield Plaza, Ste 250<br>Northfield, IL 60093 |
| R1           | 12_06_2019 | NA       |            | P: (847) 441-1818 F: (847) 592-9564                 |