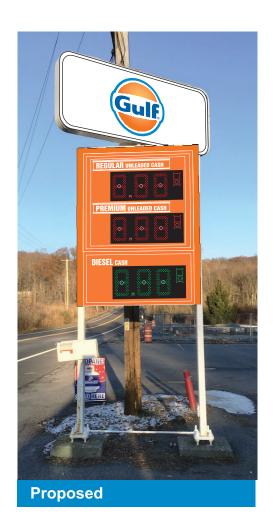

- Reface and add new internal LED's on the Gulf logo cabinet and pricers.
- Add new 12" LED digits to 2 product pricer.
- Reface second pricer and add new 12" digits. (Diesel Cash)

| Project Name | Facility # | Customer | Created by |
|--------------|------------|----------|------------|
| GULF         | 092054955  | GULF     |            |
| Revision #   | Date       | Scale    | Page #     |
| R1           | 12_06_2019 | NA       |            |