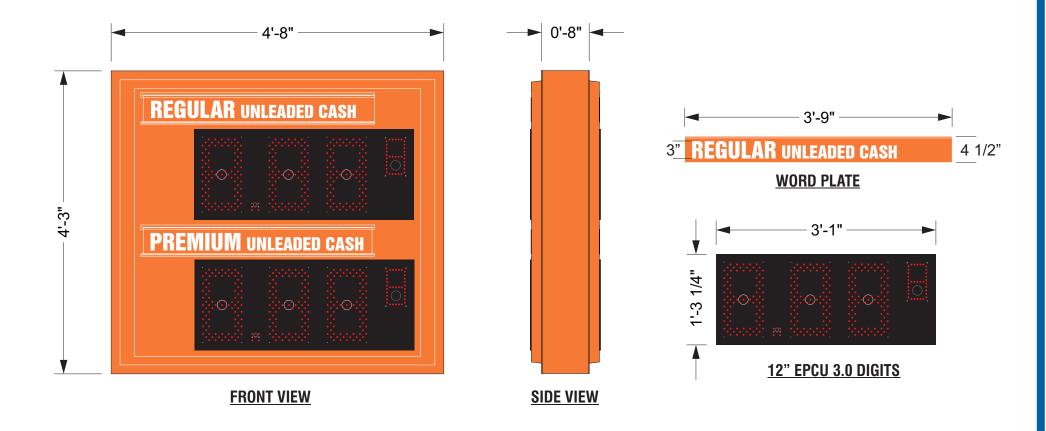

- Reface and add new internal LED's on the Gulf logo cabinet and pricers.
- Add new 12" LED digits to 2 product pricer.
- Reface second pricer and add new 12" digits. (Diesel Cash)

| Project Name | Facility # | Customer | Created by |
|--------------|------------|----------|------------|
| GULF         | 092054955  | GULF     |            |
| Revision #   | Date       | Scale    | Page #     |
| R1           | 12_06_2019 | NA       |            |

Permit Pack

BIG RED ROOSTER FLOW

2 Northfield Plaza, Ste 250
Northfield, IL 60093

P: (847) 441-1818 F: (847) 592-956

QTY: 2

**FRONT VIEW** 

**SIDE VIEW** 

| Project Name | Facility # | Customer | Created by | Permit Pack                                         |
|--------------|------------|----------|------------|-----------------------------------------------------|
| GULF         | 092054955  | GULF     |            | BIG RED ROOSTER FLOW                                |
| Revision #   | Date       | Scale    | Page #     | 2 Northfield Plaza, Ste 250<br>Northfield, IL 60093 |
| R1           | 12_06_2019 | NA       |            | P: (847) 441-1818 F: (847) 592-9564                 |