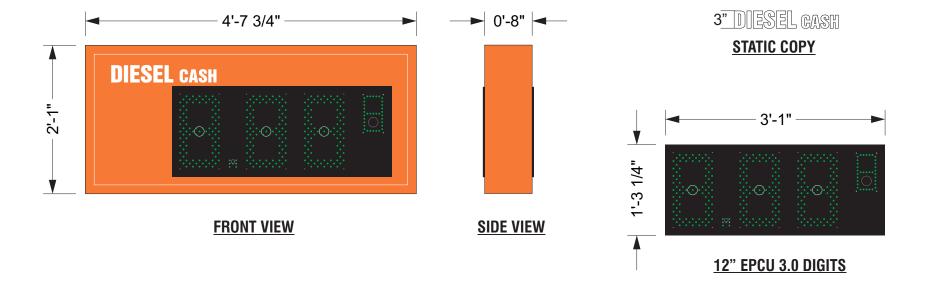

- Reface and add new internal LED's on the Gulf logo cabinet and pricers.
- Add new 12" LED digits to 2 product pricer.
- Reface second pricer and add new 12" digits. (Diesel Cash)

| Project Name | Facility # | Customer | Created by |
|--------------|------------|----------|------------|
| GULF         | 092054955  | GULF     |            |
| Revision #   | Date       | Scale    | Page #     |
| R1           | 12_06_2019 | NA       |            |

QTY: 2

| Project Name | Facility # | Customer | Created by | Permit Pack                                                                 |
|--------------|------------|----------|------------|-----------------------------------------------------------------------------|
| GULF         | 092054955  | GULF     |            | BIG RED ROOSTER FLOW<br>2 Northfield Plaza, Ste 250<br>Northfield, IL 60093 |
| Revision #   | Date       | Scale    | Page #     |                                                                             |
| R1           | 12_06_2019 | NA       |            | P: (847) 441-1818 F: (847) 592-9564                                         |