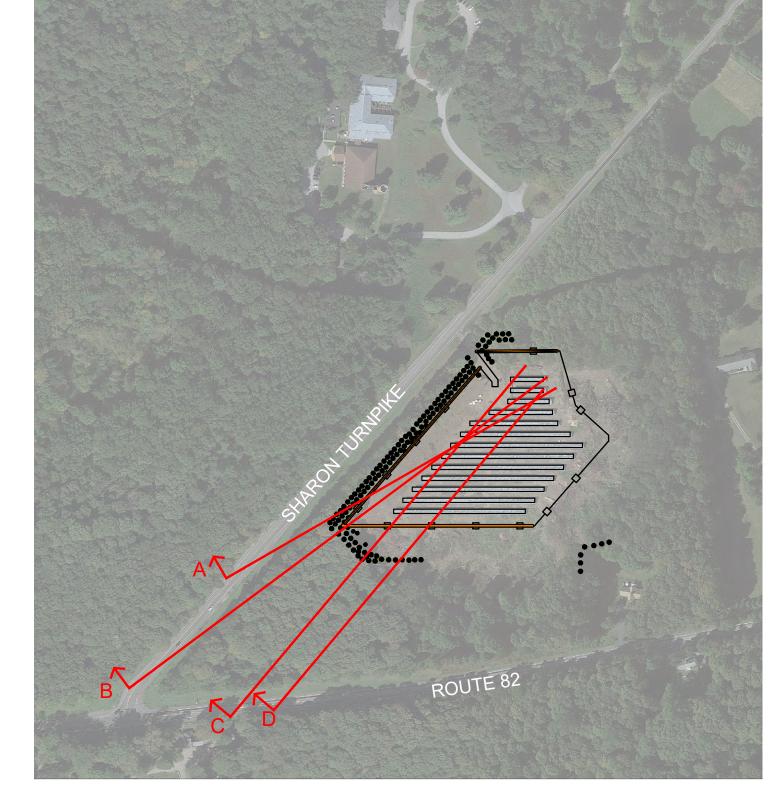

| SHARON TURNPIKE  4'                                               | 8' FENCE | 8.5' HIGH ARRAY | 8.5' HIGH ARRAY |
|-------------------------------------------------------------------|----------|-----------------|-----------------|
|                                                                   |          |                 |                 |
| A SECTION A: VIEWPOINT 7 - LOOKING NORTHEAST  L100 SCALE 1" = 80' |          |                 |                 |

| SHARON<br>URNPIKE                                    |               | ⊤ 7' FENCE        | √ 8.5' HIGH ARRAY | 8.5' HIGH ARRAY   |
|------------------------------------------------------|---------------|-------------------|-------------------|-------------------|
| <b>4'</b>                                            | LINE OF SIGHT |                   |                   |                   |
| <del>************</del>                              |               |                   |                   |                   |
|                                                      |               |                   |                   |                   |
|                                                      |               |                   |                   |                   |
|                                                      |               |                   |                   |                   |
| SECTION B: VIEWPOINT 8 - LOOKING N<br>SCALE 1" = 80' | ORTHEAST      |                   |                   |                   |
|                                                      |               |                   |                   |                   |
|                                                      |               |                   |                   |                   |
|                                                      |               |                   |                   |                   |
| JTE 82                                               |               | 8' FENCE          |                   |                   |
| J1L 02                                               |               | ┌ 8.5' HIGH ARRAY |                   | 8.5' HIGH ARRAY   |
| 4'<br>                                               | LINE OF SIGHT |                   |                   |                   |
|                                                      |               |                   |                   |                   |
|                                                      |               |                   |                   |                   |
|                                                      |               |                   |                   |                   |
| SECTION C: VIEWPOINT 9 - LOOKING N                   | ORTHEAST      |                   |                   |                   |
| SCALE 1" = 80'                                       |               |                   |                   |                   |
|                                                      |               |                   |                   |                   |
|                                                      |               |                   |                   |                   |
|                                                      |               | ┌ 9' FENCE        |                   |                   |
| JTE 82                                               |               | ⊤ 8.5' HIGH ARRAY |                   | ┌ 8.5' HIGH ARRAY |
| 4'<br>=                                              | LINE OF SIGHT |                   |                   |                   |
|                                                      |               |                   |                   |                   |
|                                                      |               |                   |                   |                   |
|                                                      |               |                   |                   |                   |
| SECTION D: VIEWPOINT 10 - LOOKING                    | NORTHEAST     |                   |                   |                   |
| SECTION D: VIEWPOINT 10 - LOOKING   SCALE 1" = 80'   |               |                   |                   |                   |